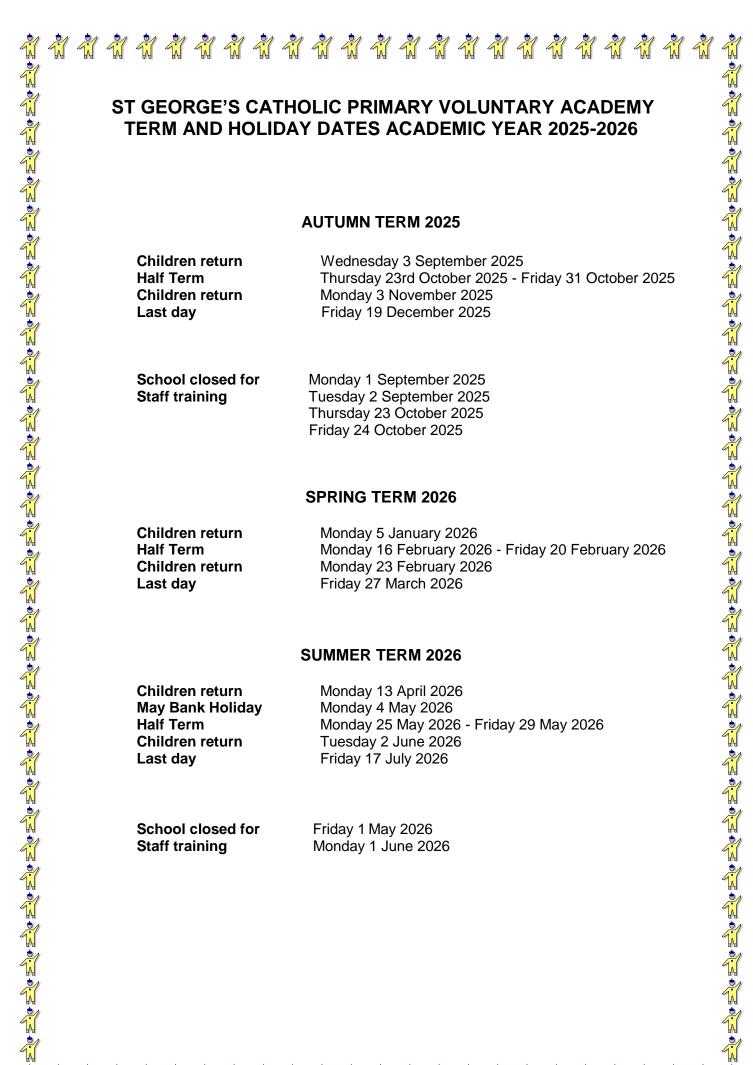

School closed for Staff training

Monday 1 September 2025 Tuesday 2 September 2025 Thursday 23 October 2025 Friday 24 October 2025

## **SPRING TERM 2026**

Children return **Half Term** Children return Last day

Monday 5 January 2026 Monday 16 February 2026 - Friday 20 February 2026 Monday 23 February 2026 Friday 27 March 2026

## **SUMMER TERM 2026**

Children return **May Bank Holiday Half Term** Children return Last day

Monday 13 April 2026 Monday 4 May 2026 Monday 25 May 2026 - Friday 29 May 2026 Tuesday 2 June 2026 Friday 17 July 2026

School closed for Staff training

Friday 1 May 2026 Monday 1 June 2026